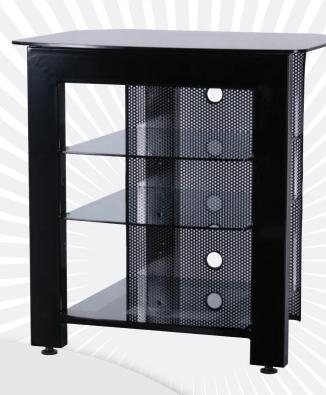

## 700mm Wide audio stand

The elite audio has been around as an all time favourite for many good reasons - it fits pratically any decor, is very simple and does just as the title says - hold audio equipment. Sleeker lines and improved cable mangement systems ensures this is the best audio stand ever prdouced so that the consumer can maximise its use.

## **FEATURES**

- Four glass shelves Contemparary open styling
- Cable management system
- Hi-gloss black finish

## WEIGHT CAPACITY

Top Shelf Capacity 57kg Middle Shelf Capacities 23kg Bottom Shelf Capacity 46kg FINISH Black